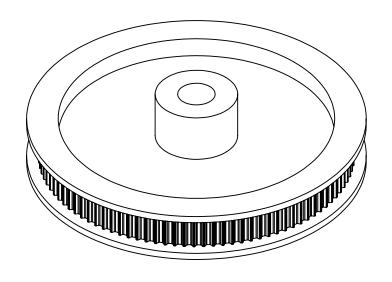

## **Part Number:**

102MDF

## **Part Description:**

.0816 Pitch (40 DP) Timing Belt Pulleys For Belts up to 1/4" Wide

Dimensions are in inches Tolerances: Fractional <u>+</u> 0.015

PROPRIETARY AND CONFIDENTIAL:

THE INFORMATION CONTAINED IN THIS DRAWING IS THE SOLE PROPERTY OF PUTNAM PRECISION MOLDING. ANY REPRODUCTION IN PART OR AS A WHOLE WITHOUT THE WRITTEN PERMISSION OF PUTNAM PRECISION MOLDING IS PROHIBITED. INFORMATION IN THIS DRAWING IS PROVIDED FOR REFERENCE ONLY.