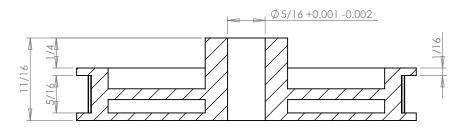

## **SECTION A-A**

## **Part Number:**

102MDF

## **Part Description:**

.0816 Pitch (40 DP) Timing Belt Pulleys For Belts up to 1/4" Wide

Dimensions are in inches Tolerances: Fractional <u>+</u> 0.015

PROPRIETARY AND CONFIDENTIAL:

THE INFORMATION CONTAINED IN THIS DRAWING IS THE SOLE PROPERTY OF PUTNAM PRECISION MOLDING. ANY REPRODUCTION IN PART OR AS A WHOLE WITHOUT THE WRITTEN PERMISSION OF PUTNAM PRECISION MOLDING IS PROHIBITED. INFORMATION IN THIS DRAWING IS PROVIDED FOR REFERENCE ONLY.