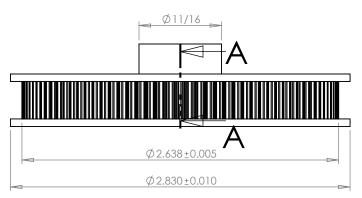

## **SECTION A-A**

## **Part Number:**

102MDF

## **Part Description:**

.0816 Pitch (40 DP) Timing Belt Pulleys For Belts up to 1/4" Wide

Dimensions are in inches Tolerances: Fractional <u>+</u> 0.015

PROPRIETARY AND CONFIDENTIAL:

THE INFORMATION CONTAINED IN THIS DRAWING IS THE SOLE PROPERTY OF PUTNAM PRECISION MOLDING. ANY REPRODUCTION IN PART OR AS A WHOLE WITHOUT THE WRITTEN PERMISSION OF PUTNAM PRECISION MOLDING IS PROHIBITED. INFORMATION IN THIS DRAWING IS PROVIDED FOR REFERENCE ONLY.